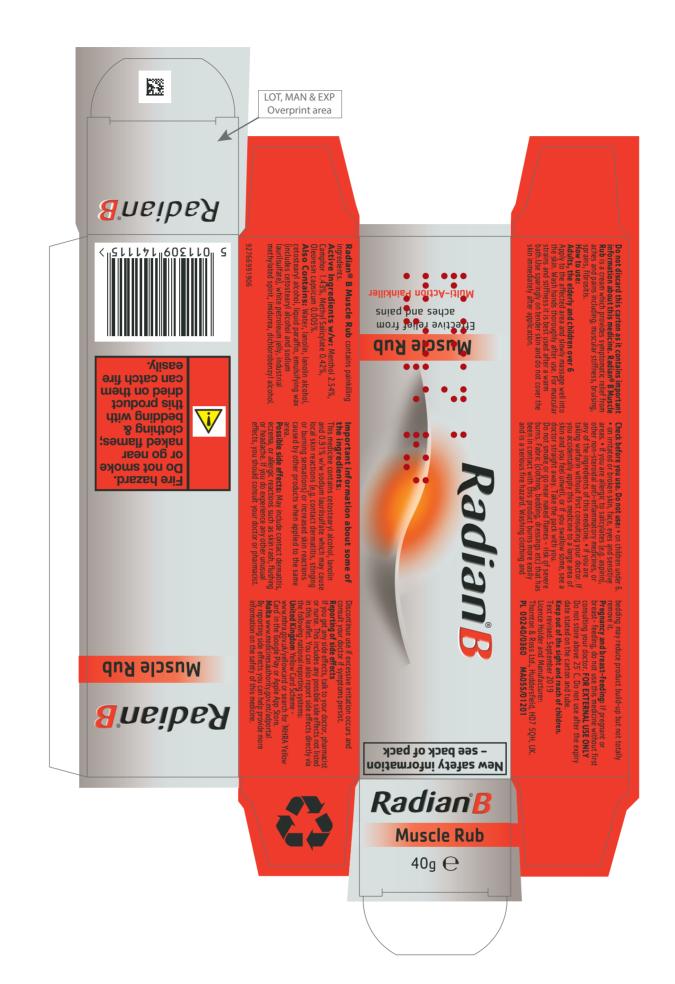

PCP Header Box

BODY TEXT ONLY

for Change

| Product Title               | Radian B Muscle Rub UK                                      | Cole | ours Used                     | Fonts Used | Point Siz<br>Min | zes Used<br>Max | Proof No.           | 2     | Date   | 25/0 | 25/06/2019  |      |  |
|-----------------------------|-------------------------------------------------------------|------|-------------------------------|------------|------------------|-----------------|---------------------|-------|--------|------|-------------|------|--|
| Component                   | Tube                                                        |      | Black                         | Cachet     | 9pt              | 9pt             |                     |       |        |      |             |      |  |
| Pack Size                   | 40g                                                         |      | PANTONE 179 C                 |            |                  |                 |                     |       |        |      |             |      |  |
| IG Code                     | 92767001906                                                 |      | PANTONE Yellow C              |            |                  |                 | CRN                 | 16114 | Suffix | K    | Approved by | Date |  |
| Dimensions                  | 143mm x 76.5mm (circumference)                              |      | PANTONE 7541 C                |            |                  |                 | Local Authority     | Yes   |        |      |             |      |  |
| Reference Profile<br>Number |                                                             |      | Keyline (Non-Printing)        |            |                  |                 | submission required |       |        |      |             |      |  |
| Barcode                     |                                                             |      | Text Free Area (Non-Printing) |            |                  |                 | 1                   |       |        |      |             |      |  |
| Pharmacode                  | N/A                                                         |      | Cirrus_Info_Box               |            |                  |                 | 1                   |       |        |      |             |      |  |
| Datamatrix                  | 2767001906                                                  |      |                               |            |                  |                 | 1                   |       |        |      | Issued by   | Date |  |
| Verification                | 2767001906                                                  |      |                               |            |                  |                 | 1                   |       |        |      |             |      |  |
| Reason                      | Addition of fire hazard warning associated with emollients. |      |                               | •          |                  |                 |                     | •     |        |      |             |      |  |