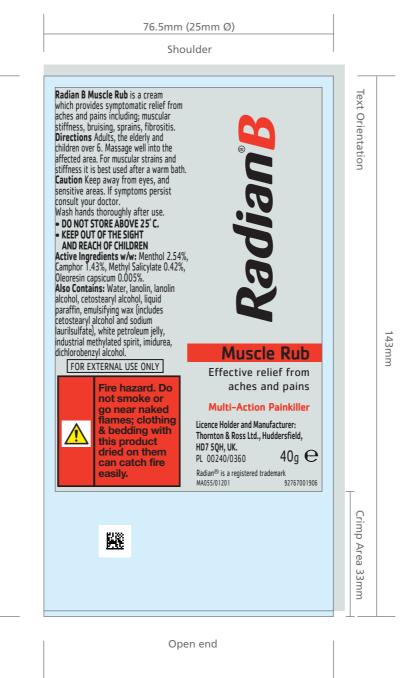

PCP Header Box

BODY TEXT ONLY

for Change

| Product Title               | Radian B Muscle Rub UK                                      | Cole | ours Used                     | Fonts Used | Point Siz<br>Min | zes Used<br>Max | Proof No.           | 2     | Date   | 25/0 | 25/06/2019  |      |  |
|-----------------------------|-------------------------------------------------------------|------|-------------------------------|------------|------------------|-----------------|---------------------|-------|--------|------|-------------|------|--|
| Component                   | Tube                                                        |      | Black                         | Cachet     | 9pt              | 9pt             |                     |       |        |      |             |      |  |
| Pack Size                   | 40g                                                         |      | PANTONE 179 C                 |            |                  |                 |                     |       |        |      |             |      |  |
| IG Code                     | 92767001906                                                 |      | PANTONE Yellow C              |            |                  |                 | CRN                 | 16114 | Suffix | K    | Approved by | Date |  |
| Dimensions                  | 143mm x 76.5mm (circumference)                              |      | PANTONE 7541 C                |            |                  |                 | Local Authority     | Yes   |        |      |             |      |  |
| Reference Profile<br>Number |                                                             |      | Keyline (Non-Printing)        |            |                  |                 | submission required |       |        |      |             |      |  |
| Barcode                     |                                                             |      | Text Free Area (Non-Printing) |            |                  |                 | 1                   |       |        |      |             |      |  |
| Pharmacode                  | N/A                                                         |      | Cirrus_Info_Box               |            |                  |                 | 1                   |       |        |      |             |      |  |
| Datamatrix                  | 2767001906                                                  |      |                               |            |                  |                 | 1                   |       |        |      | Issued by   | Date |  |
| Verification                | 2767001906                                                  |      |                               |            |                  |                 | 1                   |       |        |      |             |      |  |
| Reason                      | Addition of fire hazard warning associated with emollients. |      |                               | •          |                  |                 |                     | •     |        |      |             |      |  |