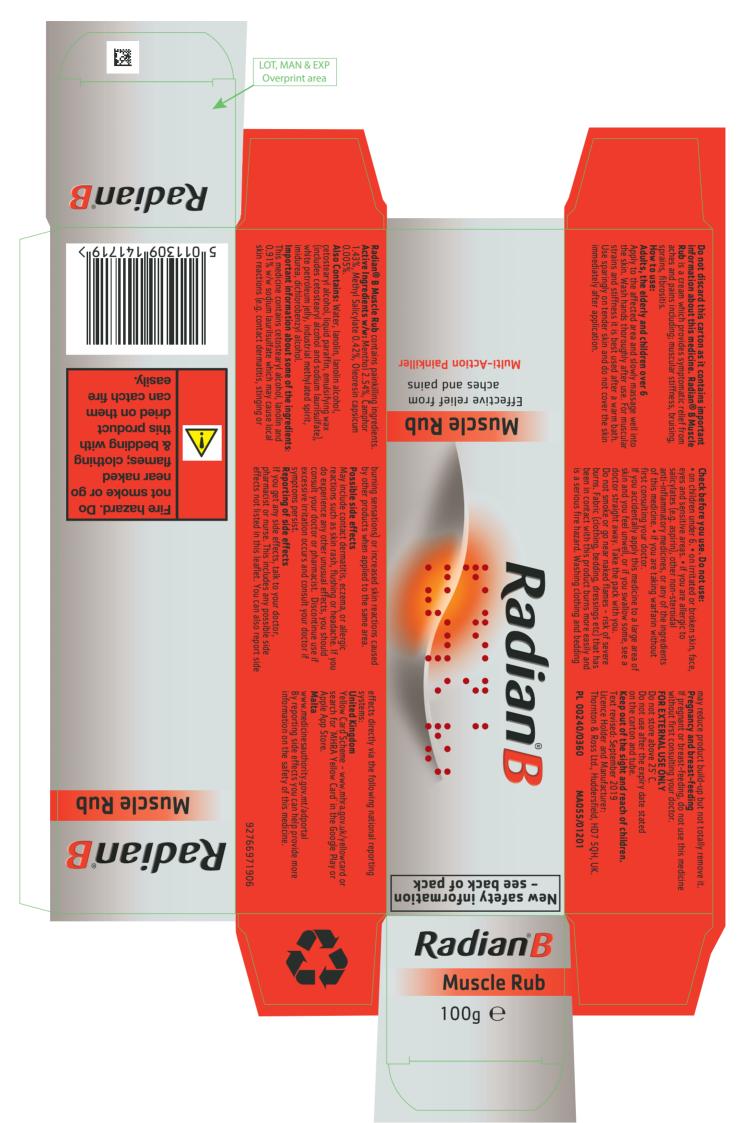

PCP Header Box BODY TEXT ONLY

for Change

| Product Title               | Radian B Muscle Rub UK                                      | Colo | urs Used               | Fonts Used | Point Siz<br>Min | es Used<br>Max | Proof No.           | 2     | Date   | 25/ | 25/06/2019  |      |
|-----------------------------|-------------------------------------------------------------|------|------------------------|------------|------------------|----------------|---------------------|-------|--------|-----|-------------|------|
| Component                   | Tube                                                        |      | Black                  | Cachet     | 10.5pt           | 10.5pt         |                     |       |        |     |             |      |
| Pack Size                   | 100g                                                        |      | PANTONE 179 C          |            |                  |                |                     |       |        |     |             |      |
| IG Code                     | 92766981906                                                 |      | PANTONE Yellow C       |            |                  |                | CRN                 | 16114 | Suffix | I   | Approved by | Date |
| Dimensions                  | 175mm x 107mm (circumference)                               |      | PANTONE 7541 C         |            |                  |                | Local Authority     | Yes   |        |     |             |      |
| Reference Profile<br>Number |                                                             |      | Keyline (Non-Printing) |            |                  |                | submission required |       |        |     |             |      |
| Barcode                     |                                                             |      | Cirrus_Info_Box        |            |                  |                | 1                   |       |        |     |             |      |
| Pharmacode                  | N/A                                                         |      |                        |            |                  |                | 1                   |       |        |     |             |      |
| Datamatrix                  | 2766981906                                                  |      |                        |            |                  |                | 1                   |       |        |     | Issued by   | Date |
| Verification                | 2766981906                                                  |      |                        |            |                  |                |                     |       |        |     |             |      |
| Reason                      | Addition of fire hazard warning associated with emollients. |      |                        |            |                  |                |                     |       |        |     | •           |      |