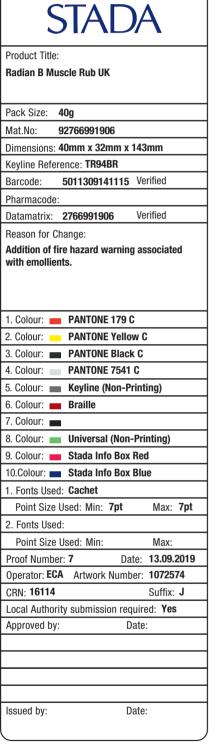

PCP Header Box BODY TEXT ONLY

for Change

| Product Title               | Radian B Muscle Rub UK                                      | Colo | urs Used               | Fonts Used | Point Siz<br>Min | es Used<br>Max | Proof No.           | 2     | Date   | 25/ | 25/06/2019  |      |
|-----------------------------|-------------------------------------------------------------|------|------------------------|------------|------------------|----------------|---------------------|-------|--------|-----|-------------|------|
| Component                   | Tube                                                        |      | Black                  | Cachet     | 10.5pt           | 10.5pt         |                     |       |        |     |             |      |
| Pack Size                   | 100g                                                        |      | PANTONE 179 C          |            |                  |                |                     |       |        |     |             |      |
| IG Code                     | 92766981906                                                 |      | PANTONE Yellow C       |            |                  |                | CRN                 | 16114 | Suffix | I   | Approved by | Date |
| Dimensions                  | 175mm x 107mm (circumference)                               |      | PANTONE 7541 C         |            |                  |                | Local Authority     | Yes   |        |     |             |      |
| Reference Profile<br>Number |                                                             |      | Keyline (Non-Printing) |            |                  |                | submission required |       |        |     |             |      |
| Barcode                     |                                                             |      | Cirrus_Info_Box        |            |                  |                | 1                   |       |        |     |             |      |
| Pharmacode                  | N/A                                                         |      |                        |            |                  |                | 1                   |       |        |     |             |      |
| Datamatrix                  | 2766981906                                                  |      |                        |            |                  |                | 1                   |       |        |     | Issued by   | Date |
| Verification                | 2766981906                                                  |      |                        |            |                  |                |                     |       |        |     |             |      |
| Reason                      | Addition of fire hazard warning associated with emollients. |      |                        |            |                  |                |                     |       |        |     | •           |      |