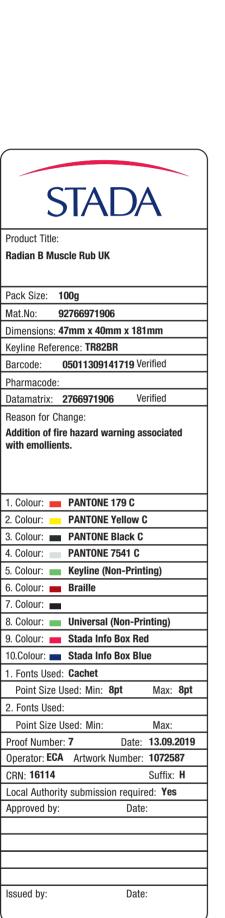

PCP Header Box BODY TEXT ONLY

for Change

| Product Title               | Radian B Muscle Rub UK                                      | Colo | urs Used               | Fonts Used | Point Siz<br>Min | es Used<br>Max | Proof No.           | 2     | Date   | 25/ | 25/06/2019  |      |
|-----------------------------|-------------------------------------------------------------|------|------------------------|------------|------------------|----------------|---------------------|-------|--------|-----|-------------|------|
| Component                   | Tube                                                        |      | Black                  | Cachet     | 10.5pt           | 10.5pt         |                     |       |        |     |             |      |
| Pack Size                   | 100g                                                        |      | PANTONE 179 C          |            |                  |                |                     |       |        |     |             |      |
| IG Code                     | 92766981906                                                 |      | PANTONE Yellow C       |            |                  |                | CRN                 | 16114 | Suffix | I   | Approved by | Date |
| Dimensions                  | 175mm x 107mm (circumference)                               |      | PANTONE 7541 C         |            |                  |                | Local Authority     | Yes   |        |     |             |      |
| Reference Profile<br>Number |                                                             |      | Keyline (Non-Printing) |            |                  |                | submission required |       |        |     |             |      |
| Barcode                     |                                                             |      | Cirrus_Info_Box        |            |                  |                | 1                   |       |        |     |             |      |
| Pharmacode                  | N/A                                                         |      |                        |            |                  |                | 1                   |       |        |     |             |      |
| Datamatrix                  | 2766981906                                                  |      |                        |            |                  |                | 1                   |       |        |     | Issued by   | Date |
| Verification                | 2766981906                                                  |      |                        |            |                  |                |                     |       |        |     |             |      |
| Reason                      | Addition of fire hazard warning associated with emollients. |      |                        |            |                  |                |                     |       |        |     | •           |      |