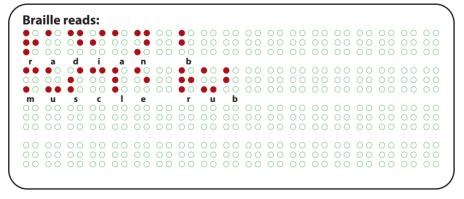

PCP Header Box BODY TEXT ONLY

for Change

| Product Title               | Radian B Muscle Rub UK                                      | Colo | urs Used               | Fonts Used | Point Siz<br>Min | es Used<br>Max | Proof No.           | 2     | Date   | 25/ | 25/06/2019  |      |
|-----------------------------|-------------------------------------------------------------|------|------------------------|------------|------------------|----------------|---------------------|-------|--------|-----|-------------|------|
| Component                   | Tube                                                        |      | Black                  | Cachet     | 10.5pt           | 10.5pt         |                     |       |        |     |             |      |
| Pack Size