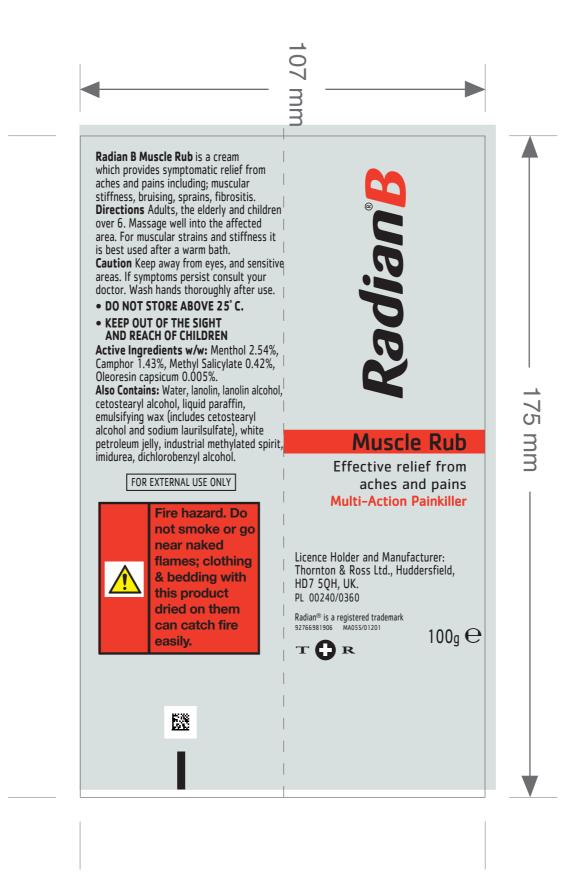

PCP Header Box BODY TEXT ONLY

for Change

| Product Title               | Radian B Muscle Rub UK                                      | Colo | urs Used               | Fonts Used | Point Siz<br>Min | es Used<br>Max | Proof No.           | 2     | Date   | 25/ | 25/06/2019  |      |
|-----------------------------|-------------------------------------------------------------|------|------------------------|------------|------------------|----------------|---------------------|-------|--------|-----|-------------|------|
| Component                   | Tube                                                        |      | Black                  | Cachet     | 10.5pt           | 10.5pt         |                     |       |        |     |             |      |
| Pack Size                   | 100g                                                        |      | PANTONE 179 C          |            |                  |                |                     |       |        |     |             |      |
| IG Code                     | 92766981906                                                 |      | PANTONE Yellow C       |            |                  |                | CRN                 | 16114 | Suffix | I   | Approved by | Date |
| Dimensions                  | 175mm x 107mm (circumference)                               |      | PANTONE 7541 C         |            |                  |                | Local Authority     | Yes   |        |     |             |      |
| Reference Profile<br>Number |                                                             |      | Keyline (Non-Printing) |            |                  |                | submission required |       |        |     |             |      |
| Barcode                     |                                                             |      | Cirrus_Info_Box        |            |                  |                | 1                   |       |        |     |             |      |
| Pharmacode                  | N/A                                                         |      |                        |            |                  |                | 1                   |       |        |     |             |      |
| Datamatrix                  | 2766981906                                                  |      |                        |            |                  |                | 1                   |       |        |     | Issued by   | Date |
| Verification                | 2766981906                                                  |      |                        |            |                  |                |                     |       |        |     |             |      |
| Reason                      | Addition of fire hazard warning associated with emollients. |      |                        |            |                  |                |                     |       |        |     | •           |      |