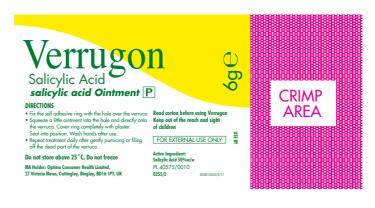

No trapping for output has been applied to this file. Please check artwork carefully and apply necessary trapping before dr.organic<sup>®</sup> group. proceeding to film or plate. The artwork is to be used in conjunction with the colour output/digital pdf provided. All queries should be directed to the studio prior to output of separations. Please ensure all barcodes scan before proceeding to print. 30300144A Verrugon Tube (19/07/2017, 12:44 pm) Dr.Organic Group Alberto Road, BRAND: VERRUGON TUBE ARTWORK COLOUR Valley Way Swansea Enterprise Park JOB NO.: -BREAKDOWN: ARTIST: MT CARTON Swansea SA6 8RG Tel: +44 (0)1792 646475 Fax: +44 (0)1792 646490 GUIDES: —— CREASE —— CUT —— PERFORATION VARNISH VARNISH FREE