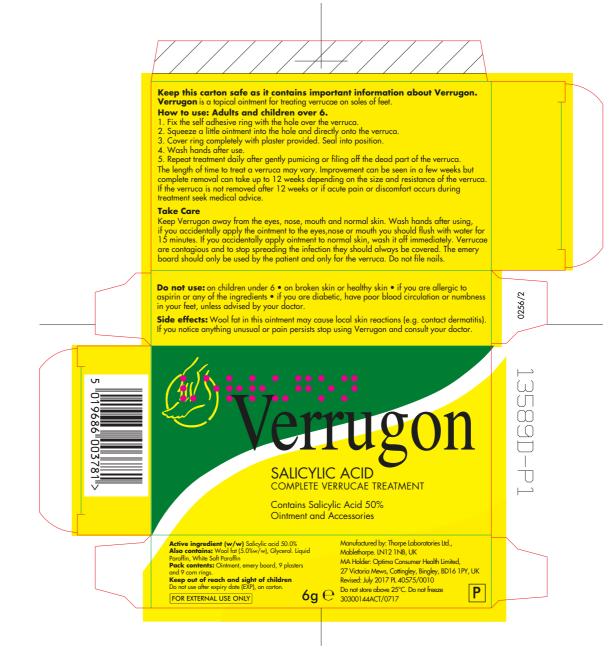

No trapping for output has been applied to this file. Please check artwork carefully and apply necessary trapping before proceeding to film or plate. The artwork is to be used in conjunction with the colour output/digital pdf provided. All queries should be directed to the studio prior to output of separations. Please ensure all barcodes scan before proceeding to print. dr.organic<sup>®</sup> group. 30300144A Verrugon Carton (19/07/2017, 12:45 pm) Dr.Organic Group BRAND: VERRUGON CARTON **ARTWORK** Braille is shown Alberto Road, COLOUR as 100% Magenta Valley Way JOB NO.: -BREAKDOWN: Swansea Enterprise Park ARTIST: MT Process Yellow CARTON Swansea SA6 8RG Tel: +44 (0)1792 646475 Fax: +44 (0)1792 646490 GUIDES: —— CREASE VARNISH FREE VARNISH