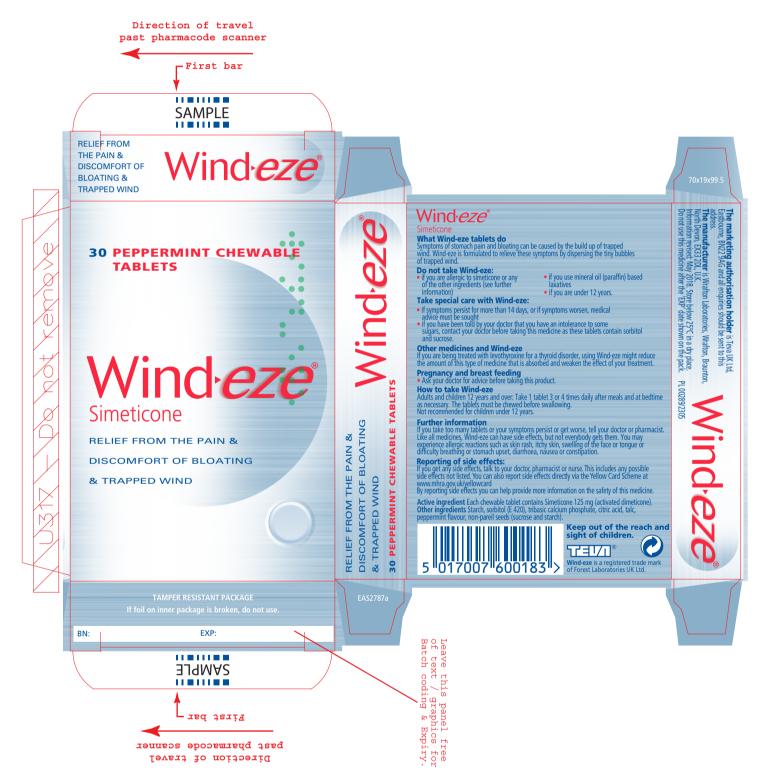

| ZINC Ref:                        | EAS278 | Version: 1                           | 20 June 2018                                                  |                                        |               |                     |                                                         |  |  |  |  |
|----------------------------------|--------|--------------------------------------|---------------------------------------------------------------|----------------------------------------|---------------|---------------------|---------------------------------------------------------|--|--|--|--|
|                                  | UK     | Eastbourne<br>Artwork<br>Origination | Dim's Changed?:<br>Length:<br>Width:<br>Depth:<br>Foil Width: | No<br>99.5 mm<br>70 mm<br>19 mm<br>N/A | Colours Used: | Braille<br>Template | PANTONE® 2915 C<br>PANTONE® 287 C<br>PANTONE® Red 032 C |  |  |  |  |
| Braille reads in Marburg Medium: |        |                                      |                                                               |                                        |               |                     |                                                         |  |  |  |  |
| WIND-EZE                         |        |                                      | v v                                                           | W I N D - E Z E                        |               |                     |                                                         |  |  |  |  |