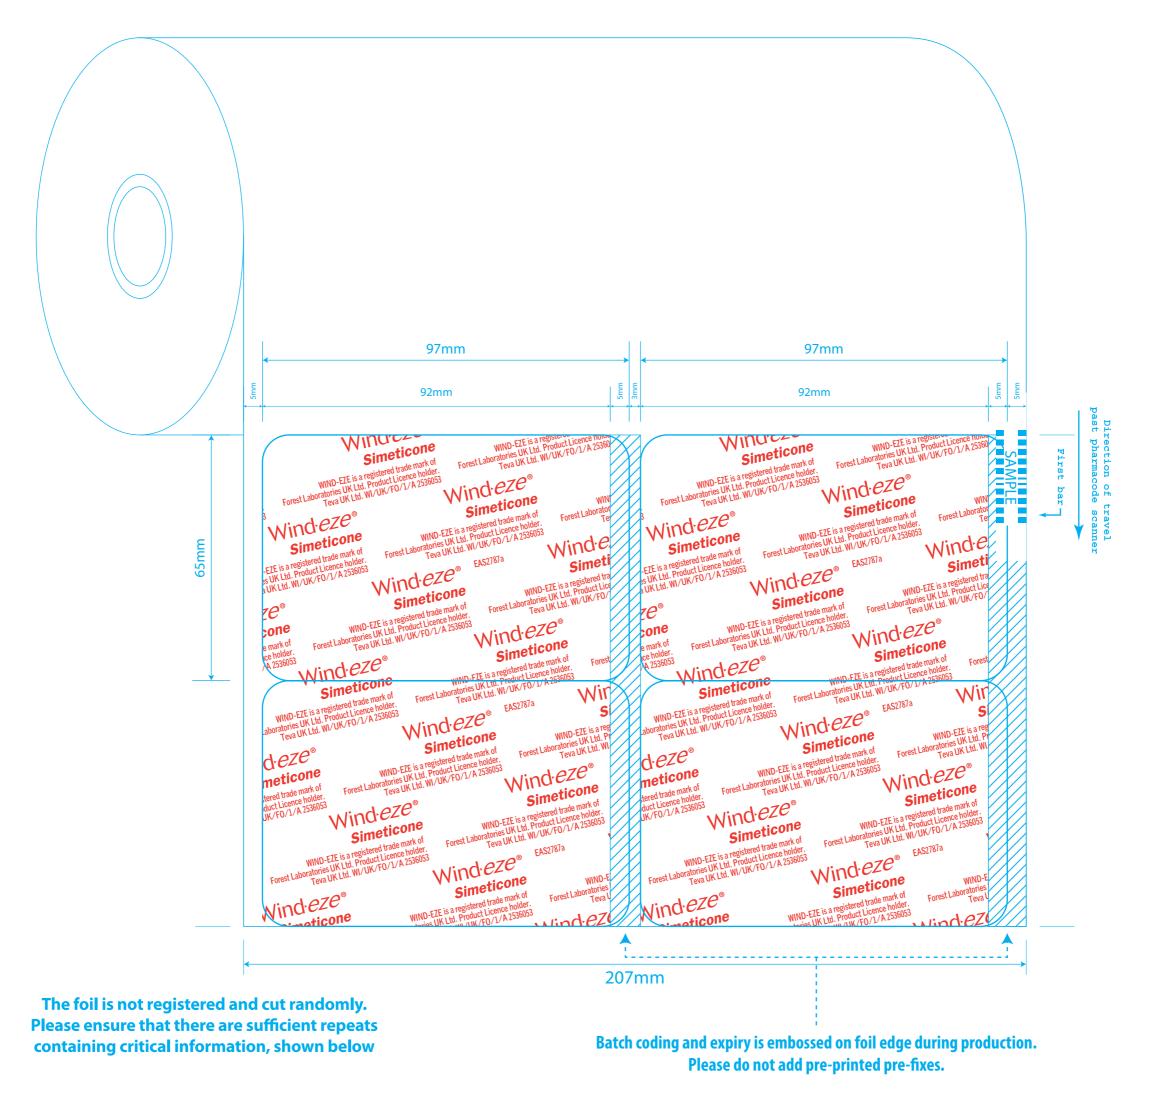

| ZINC Ref: | EAS278 | Version: 1                           | 20 June 2018                                                  |                                    |               |          |                              |
|-----------|--------|--------------------------------------|---------------------------------------------------------------|------------------------------------|---------------|----------|------------------------------|
| 723771    | UK     | Eastbourne<br>Artwork<br>Origination | Dim's Changed?:<br>Length:<br>Width:<br>Depth:<br>Foil Width: | No<br>97 mm<br>65 mm<br>N/A<br>N/A | Colours Used: | Template | BLACK<br>PANTONE® Red 032 CV |

## F131 - 97mm x 65mm (with print free margins for Batch No. and Expiry)