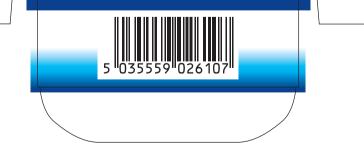

#### Braille reads: endekay daily fluoride mouthrinse

| Job  | Endekay Mouthrinse 250ml Carton |
|------|---------------------------------|
| Size | 198 x 69 x 45mm                 |

#### **Braille reads:** endekay daily fluoride mouthrinse

| Job  | Endekay Mouthrinse 250ml Carton |
|------|---------------------------------|
| Size | 198 x 69 x 45mm                 |

#### **Braille reads:** endekay daily fluoride mouthrinse

| Job  | Endekay Mouthrinse 250ml Carton |
|------|---------------------------------|
| Size | 198 x 69 x 45mm                 |

| <b>Braille reads:</b><br>endekay<br>daily<br>fluoride<br>mouthrinse | Job<br>Size |
|---------------------------------------------------------------------|-------------|
|---------------------------------------------------------------------|-------------|