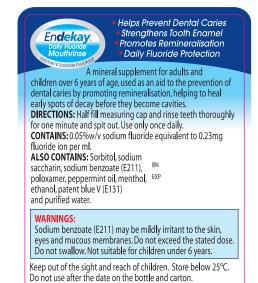

| Endekay Mouthrinse 400ml Carton |
|---------------------------------|
| 216 x 80 x 53mm                 |

(0.05% w/v sodium fluoride) 

A mineral supplement for adults & children over 6 years of age, used as an aid to the prevention of dental caries by promoting remineralisation, helping to heal early spots of decay before they become cavities. DIRECTIONS: Half fill measuring cap and rinse teeth thoroughly

for one minute and spit out. Use only once daily. CONTAINS: 0.05%w/v sodium fluoride equivalent to 0.23mg fluoride ion per ml.

ALSO CONTAINS: Sorbitol, sodium BN saccharin, sodium benzoate (E211), EXP poloxamer, peppermint oil, menthol, ethanol, patent blue V (E131) and purified water.

WARNINGS: Sodium benzoate (E211) may be mildly irritant to the skin, eyes and mucous membranes. Do not exceed the stated dose. Do not swallow. Not suitable for children under 6 years.

Keep out of the sight and reach of children. Store below 25°C. Do not use after the date on the bottle and carton. PL Holder: Manx Healthcare Ltd, Warwick, CV34 5YA. PL 14251/0120