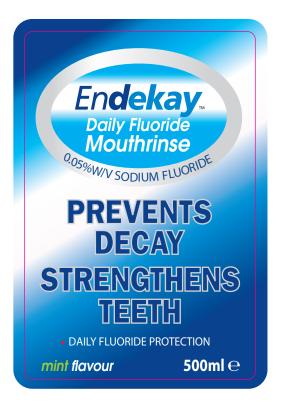

PL Holder: Manx Healthcare Ltd, Warwick, CV34 5YA. PL 14251/0120

500ml e Date of revision: March 2019 WIP RN: 250319-EN13-LBF-12

| Job  | Endekay Mouthrinse 500ml Label |
|------|--------------------------------|
| Size | 61 x 92mm                      |